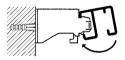

Screw for wall or ceiling with universal bracket.

To fit the track, simply push on as shown.

To remove track push forwards and outwards.