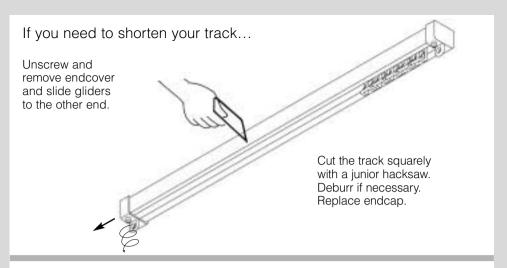

## 1280 Hand Operated Curtain Track Fitting Instructions

Brackets should be spaced evenly at no more than every 600mm (24") intervals.

Firmly screw **3630** brackets to wall or ceiling. The two outside brackets should be located 10cm (4") in from the ends of track so as not to coincide with end covers. Remaining brackets should be equally spaced along track approx. every 600mm (24").

Screw for wall or ceiling with universal bracket.

To fit the track, simply push on as shown.

To remove track push forwards and outwards.