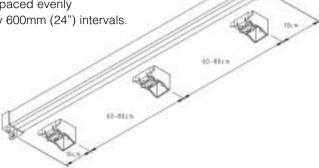

## 1280 Hand Operated Curtain Track Fitting Instructions

Brackets should be spaced evenly at no more than every 600mm (24") intervals.

Firmly screw **3630** brackets to wall or ceiling. The two outside brackets should be located 10cm (4") in from the ends of track so as not to coincide with end covers. Remaining brackets should be equally spaced along track approx. every 600mm (24").