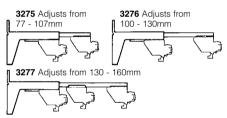

#### Adjustable extension brackets.

Up to 3 tracks can be located on the same extension bracket or a pelmet formed around your existing track.

Endstop/ Intermediate stop

3947 Pair of magnetic

aliders