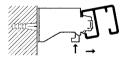

Screw for wall or ceiling with universal bracket.

To fit the track, simply push on as shown.

To remove track push forwards and outwards.