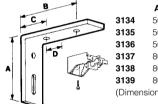

#### Fixed extension brackets.

|                    | Α  | В     | С     |
|--------------------|----|-------|-------|
| 3134               | 50 | 51.5  | -     |
| 3135               | 50 | 71.5  | 21.5  |
| 3136               | 50 | 91.5  | 41.5  |
| 3137               | 80 | 111.5 | 61.5  |
| 3138               | 80 | 141.5 | 91.5  |
| 3139               | 80 | 191.5 | 141.5 |
| (Dimensions in mm) |    |       |       |