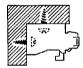

Screw for wall or ceiling with universal bracket.

To fit the track, simply push on as shown.

To remove track push forwards and outwards.