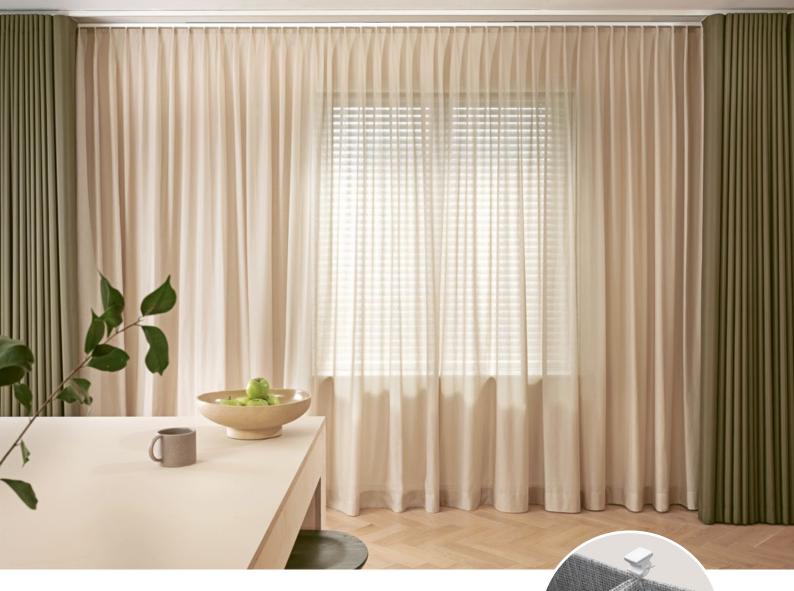

Offered in two fullness options, the shallow heading design is particularly suited to layered or lightweight curtains, or where fitting space is limited. Swiss Pleat curtains are available on a wide range of Silent Gliss hand, cord and electrically operated tracks, including Metropole.

Swiss Single Pleat – 1.5 fullness for a lighter curtain.

Swiss Double Pleat – 2.0 fullness for a denser curtain.