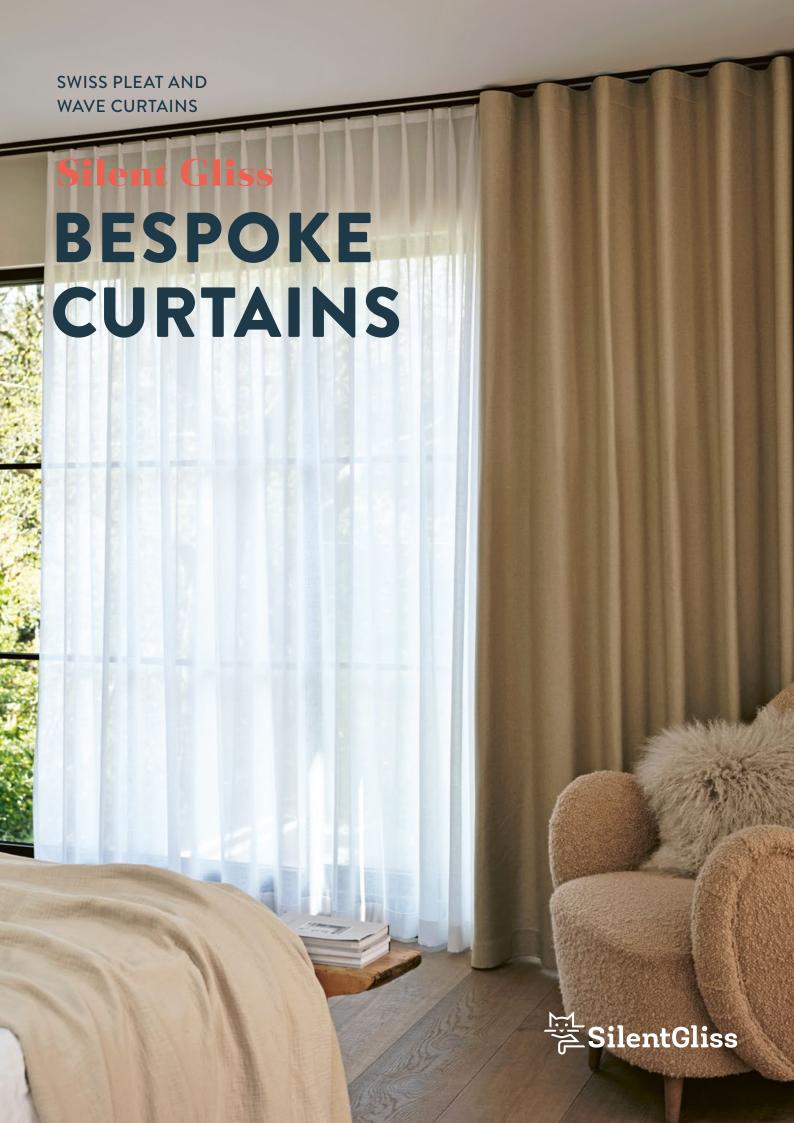

### Made-to-measure curtains

The Silent Gliss made-to-measure curtain offer combines premium curtain track systems with a remarkable range of fabrics sewn by our experienced team of curtain makers.

Select from our unique Swiss Pleat, or the contemporary Wave curtain headings. Made from carefully selected and tested fabrics in The Collection by Silent Gliss.

### THE SILENT GLISS PROMISE

Precision engineered curtain tracks combined with beautiful fabrics sewn by in-house specialists, supported with the highest level of customer service – that's our promise.