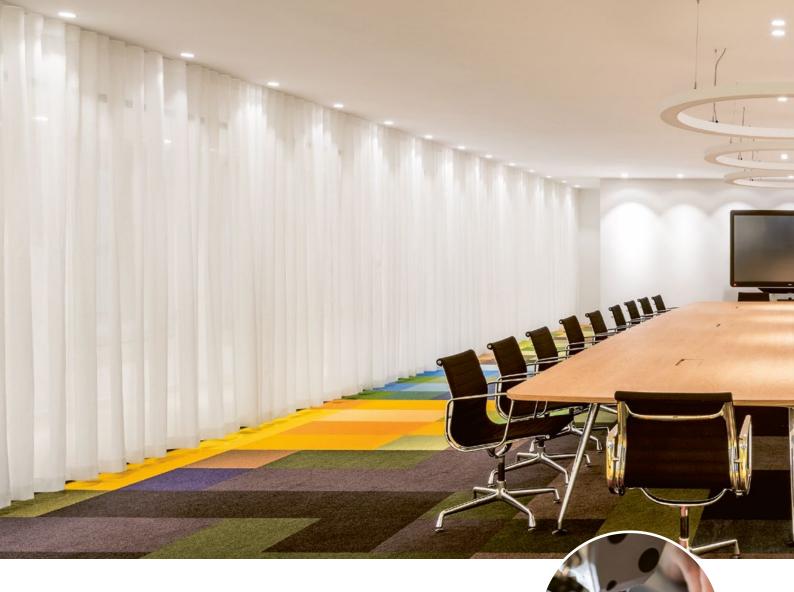

# Wave curtain heading

Silent Gliss has created a unique curtain heading system that turns traditional curtains into a striking, modern design statement.

As an alternative to traditional headings, Wave offers a more contemporary look throughout the curtain drop: when opened, the curtains stack back neatly, and when closed the fabric hangs in a smooth, continuous wave.

### **NEAT CURTAIN STACK-BACK**

Undulating curves when your curtains are closed transform into a neat stack-back when opened.

80mm Wave for a deep, defined shape.

60mm Waves for a subtle, flowing finish.