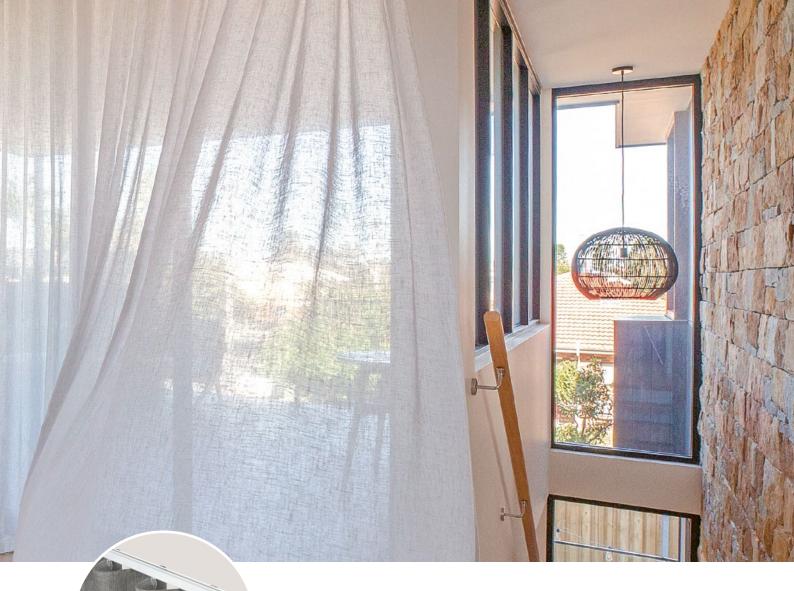

### **WAVE CURTAIN HEADING**

The Wave curtain heading transforms traditional curtains into a striking, modern design statement.

# Wave curtain heading

Silent Gliss has created a unique curtain heading system that turns traditional curtains into a striking, modern design statement.

As an alternative to traditional headings, Wave offers a more contemporary look throughout the curtain drop: when opened, the curtains stack back neatly, and when closed the fabric hangs in a smooth, continuous wave.

### **NEAT CURTAIN STACK-BACK**

Undulating curves when your curtains are closed transform into a neat stack-back when opened.

80mm Wave for a deep, defined shape.

60mm Waves for a subtle, flowing finish.