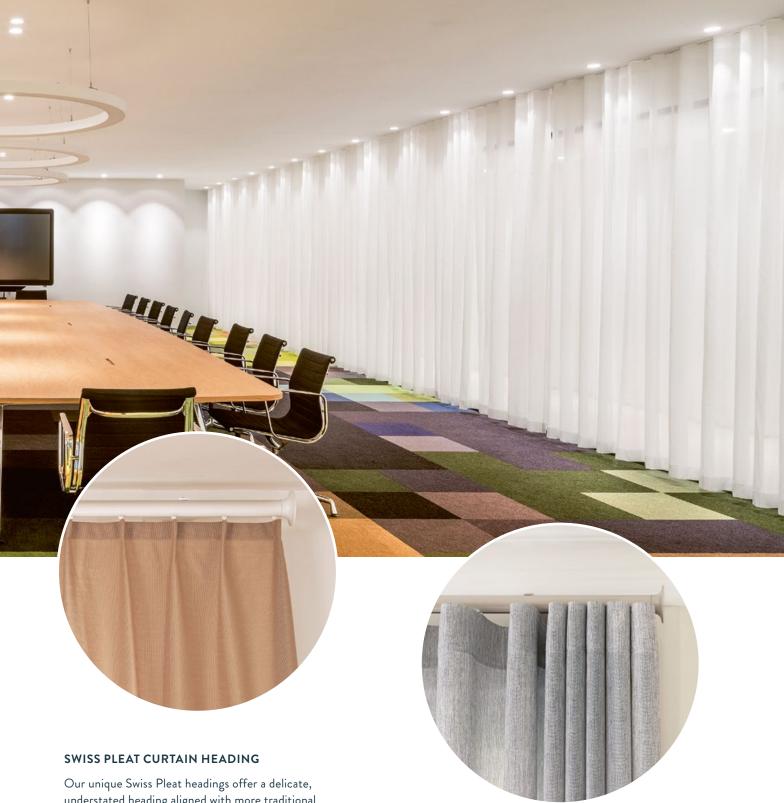

# Swiss Pleat curtain heading

The Swiss Pleat is a unique curtain heading only available from Silent Gliss. Using bespoke high-performance gliders sewn into the curtain, it is an understated alternative to traditional curtain headings.

understated heading aligned with more traditional curtain design.