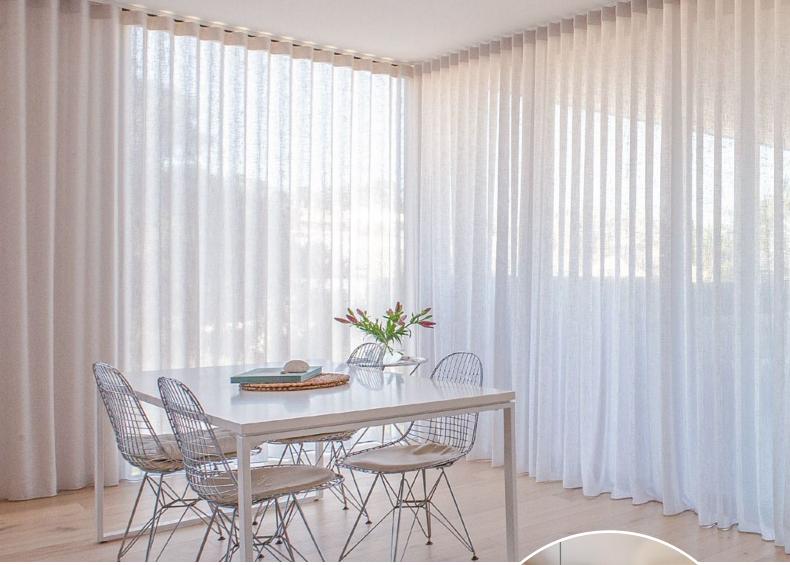

### **WAVE CURTAIN HEADING**

The Wave curtain heading transforms traditional curtains into a striking, modern design statement.

# Wave curtain heading

Silent Gliss has created a unique curtain heading system that turns traditional curtains into a striking, modern design statement.

As an alternative to traditional headings, Wave offers a more contemporary look throughout the curtain drop: when opened, the curtains stack back neatly, and when closed the fabric hangs in a smooth, continuous wave.

### **NEAT CURTAIN STACK-BACK**

Undulating curves when your curtains are closed transform into a neat stack-back when opened.

80mm Wave for a deep, defined shape.

60mm Waves for a subtle, flowing finish.