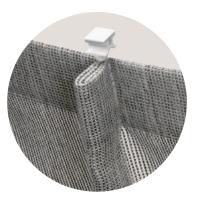

# Swiss Pleat curtain heading

The Swiss Pleat is a unique curtain heading only available from Silent Gliss. Using bespoke high-performance gliders sewn into the curtain, it is an understated alternative to traditional curtain headings.

Offered in two fullness options, the shallow heading design is particularly suited to layered or lightweight curtains, or where fitting space is limited. Swiss Pleat curtains are available on a wide range of Silent Gliss hand, cord and electrically operated tracks, including Metropole.

Swiss Single Pleat – 1.5 fullness for a lighter curtain.

Swiss Double Pleat – 2.0 fullness for a denser curtain.