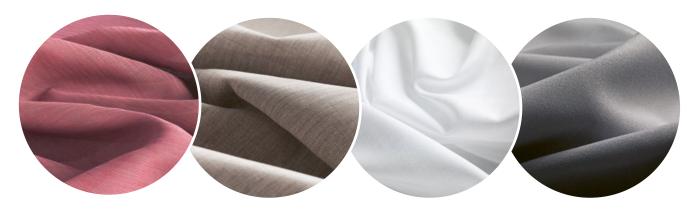

### Fabrics beyond decoration

Silent Gliss offers a wide range of fabrics tested and proven to work on both the Wave and Swiss Pleat curtain headings.

From sheer to blackout, plain and textured fabrics, The Collection presents curtain fabrics in colours to complement any interior design scheme.

All Silent Gliss fabrics are flame retardant, and many have proven acoustic performance and sustainability credentials. The Collection also includes fabrics with antimicrobial and antibacterial properties for healthcare environments.

Check out the Silent Gliss online fabric finder.

Textured fabrics which closely resemble natural fibres but are flame retardant

Technically superior fabrics with an aluminium backing for increased heat and light reflection

Dimout fabrics for room darkening

Antibacterial and stain-resistant fabrics suited to healthcare environments

Colorama Acoustic with superior acoustic performance which belies its agile appearance Colorama Multicolour woven with multicolour yarn for attenuated colour and texture Colorama Eco made from 100% recycled pre-consumer polyester Colorama Bioactive, antibacterial with inherent silver ions, suited to healthcare environments