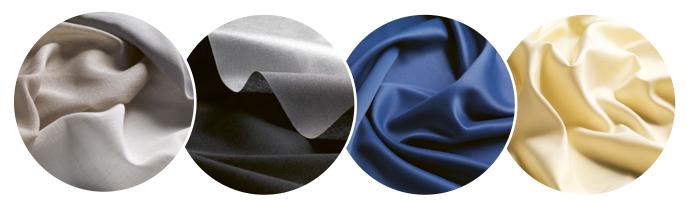

### Fabrics beyond decoration

Silent Gliss offers a wide range of fabrics tested and proven to work on both the Wave and Swiss Pleat curtain headings.

From sheer to blackout, plain and textured fabrics, The Collection presents curtain fabrics in colours to complement any interior design scheme.

Check out the Silent Gliss online fabric finder.

Textured fabrics which closely resemble natural fibres but are flame retardant

Technically superior fabrics with an aluminium backing for increased heat and light reflection