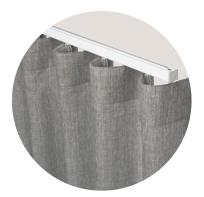

# Swiss Pleat curtain heading

The Swiss Pleat is a unique curtain heading only available from Silent Gliss. Using bespoke high-performance gliders sewn into the curtain, it is an understated alternative to traditional curtain headings.

Offered in two fullness options, the shallow heading design is particularly suited to layered or lightweight curtains, or where fitting space is limited. Swiss Pleat curtains are available on a wide range of Silent Gliss hand, cord and electrically operated tracks, including Metropole.

Swiss Single Pleat – 1.5 fullness for a lighter curtain.

Swiss Double Pleat – 2.0 fullness for a denser curtain.