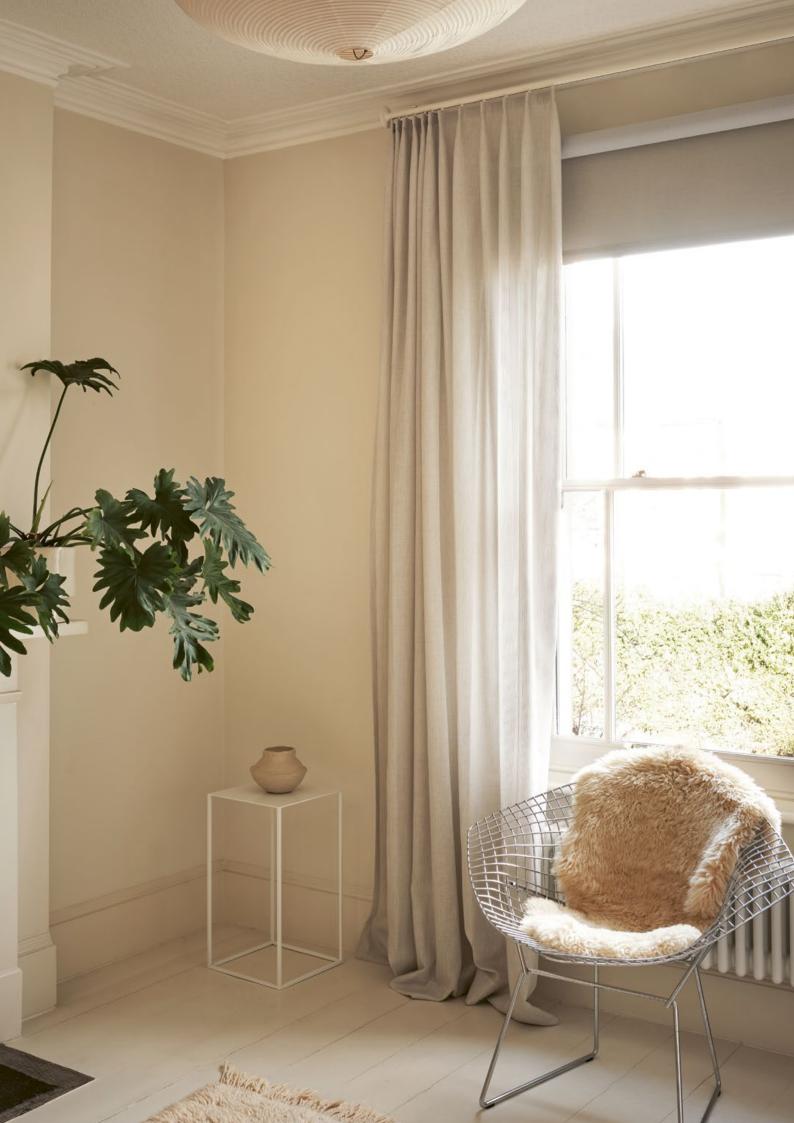

understated heading aligned with more traditional curtain design.

# Swiss Pleat curtain heading

The Swiss Pleat is a unique curtain heading only available from Silent Gliss. Using bespoke high-performance gliders sewn into the curtain, it is an understated alternative to traditional curtain headings.

Offered in two fullness options, the shallow heading design is particularly suited to layered or lightweight curtains, or where fitting space is limited. Swiss Pleat curtains are available on a wide range of Silent Gliss hand, cord and electrically operated tracks, including Metropole.