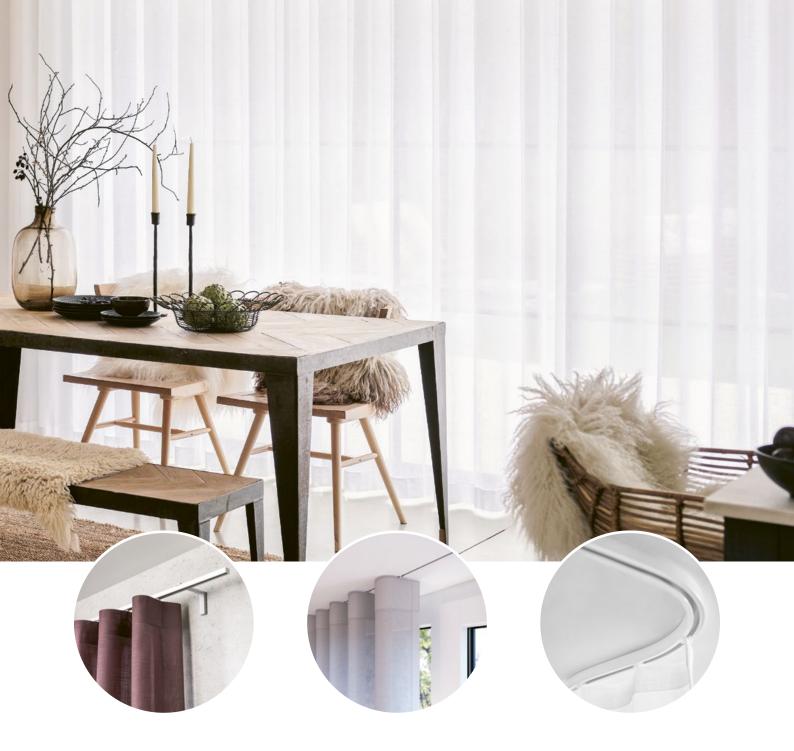

# Wave curtain heading

Silent Gliss has created a unique curtain heading system that turns traditional curtains into a striking, modern design statement.

As an alternative to traditional headings, Wave offers a more contemporary look throughout the curtain drop: when opened, the curtains stack back neatly, and when closed the fabric hangs in a smooth, continuous wave.

### **NEAT CURTAIN STACK-BACK**

Undulating curves when your curtains are closed transform into a neat stack-back when opened.

80mm Wave for a deep, defined shape.

60mm Waves for a subtle, flowing finish.

### **PLANNING YOUR CURTAIN**

Wave is offered in 60mm and 80mm depths to accommodate preferred styles and fitting considerations.

Available across a wide range of hand, cord and electrically operated tracks, using our unique 2C silent glider you are assured of the same premium performance you've come to expect from Silent Gliss.

Select from a broad range of fabrics from The Collection by Silent Gliss, all tested and proven to deliver a stunning wave finish throughout the drop of the curtain.